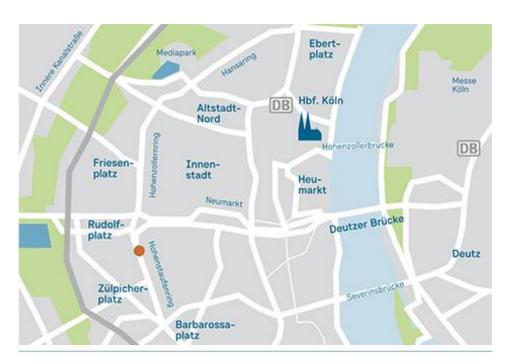

## How to find us

## By public transport

Coming from the central station take underground nos. 18 or 16 heading for Neumarkt. Take tram nos. 1 or 7 heading for Rudolfplatz. When you get off you are already in Hohenstaufenring. Heading towards Zülpicher Platz you will easily find our office, which is on the right hand side.

## By plane

A taxi ride from the airport takes 30 minutes. If you use public transport: At the airport take railway S 13 heading for Hansaring where you change trains. Take tram no. 15 heading for Ubierring. Get off at Rudolfplatz – see section "By public transport".

## By car

We are happy to provide parking space free of charge. Coming from Hohenstaufenring please enter Beethovenstraße. The parking space is immediately behind the kiosk. (Navigation system: enter ,Beethovenstraße 1'). For reservations please contact us: phone +49 (0)221 42053-0 A public car park is near our office – Hohenstaufenring 29-37 (REWE).